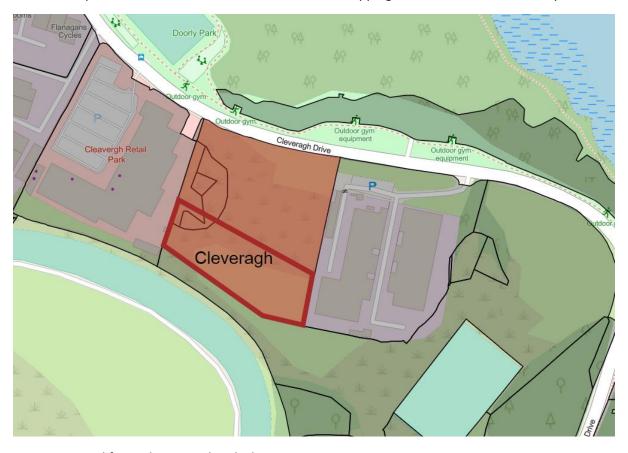

## RE: RZLT Submission for Exclusion of Lands @ Cleveragh Drive, Sligo

 $\mbox{wish to have lands @ Cleveragh Drive owned by} \qquad \qquad \mbox{removed} \\ \mbox{from the RZLT map.} \\$ 

The area requested from Exclusion in the current RZLT mapping is zoned Mixed Use development.

Area requested for exclusion outlined above.

| Reason for Exclusion:                                                                         |
|-----------------------------------------------------------------------------------------------|
| The Lands have no vehicular access.                                                           |
|                                                                                               |
|                                                                                               |
| Note: The lands are currently being registered by the Property Registration Authority (PRAI). |
|                                                                                               |
|                                                                                               |